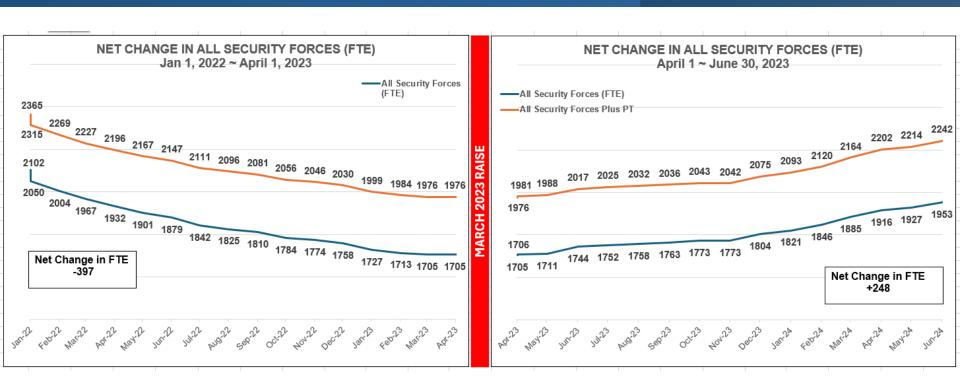

## NET CHANGE IN SECURITY FORCES SINCE MARCH 2023 PAY RAISES



## **ADOC RECRUITING**

76 Hiring Events held so far in 2024, 47 to go!

Candidates Attending = 1,191
Candidates Passing Physical Agility/Ability Test = 453

ACTIVATE – Partnership with the Alabama Community College System to convert Correctional Security Guards to Correctional Officers. Inaugural class of 23 started August 12, 2024.

Sponsored ads on Indeed.com beginning May 2024.





## ALABAMA

| Inmate Maintenance Costs |             |             |             |             |                |
|--------------------------|-------------|-------------|-------------|-------------|----------------|
|                          | FY20        | FY21        | FY22        | FY23        | FY24 Projected |
| Security Salary          | 157,419,788 | 167,932,846 | 165,580,802 | 167,846,203 | 190,8