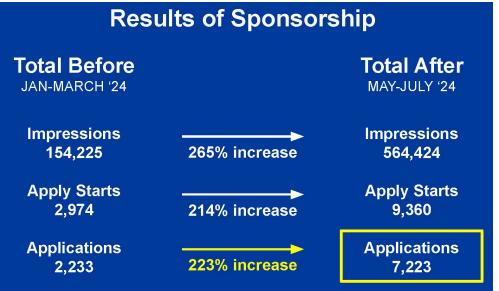

## NET CHANGE IN SECURITY FORCES SINCE MARCH 2023 PAY RAISES



## **ADOC RECRUITING**

76 Hiring Events held so far in 2024, 47 to go!

Candidates Attending = 1,191
Candidates Passing Physical Agility/Ability Test = 453

ACTIVATE – Partnership with the Alabama Community College System to convert Correctional Security Guards to Correctional Officers. Inaugural class of 23 started August 12, 2024.

Sponsored ads on Indeed.com beginning May 2024.





## ALABAMA

| Inmate Maintenance Costs |             |             |             |             |                |
|--------------------------|-------------|-------------|-------------|-------------|----------------|
|                          | FY20        | FY21        | FY22        | FY23        | FY24 Projected |
| Security Salary          | 157,419,788 | 167,932,846 | 165,580,802 | 167,846,203 | 190,828,158    |
| Security Benefits        | 60,270,167  | 61,847,857  | 56,955,518  | 53,657,727  | 61,348,230     |
| Medical                  | 155,056,722 | 187,126,279 | 186,646,049 | 239,248,310 | 224,347,484    |
| Legal Services           | 4,583,885   | 5,445,303   | 7,953,258   | 8,218,856   | 7,900,000      |
| Food                     | 14,777,736  | 13,866,223  | 19,316,321  | 2